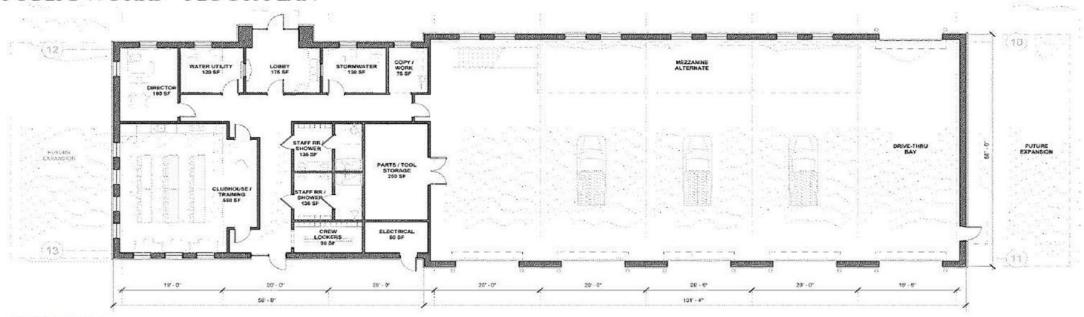

ent Upgrades

Vehicles

**Tasers** 

Vests

#### **Administration**

- Personnel Changes
- Planning/Main Street Position Needed
  - Town Manager
  - 2 Years Downtown Director (2027)
- Permitting Software Needed

# OPERATIONAL STATUS – PUBLIC WORKS







EQUIPMENT UPGRADES NEEDED



FACILITY UPGRADES NEEDED

#### POLICE DEPARTMENT NEEDS



- Storage Space
- Two SRO Positions
- In Car Radio's
- Body Camera's
- Reporting Software \*
- Data Server \*

#### PUBLIC WORKS NEEDS

#### Facilities, Equipment, and Light Vehicles







ELECTRONIC WATER/SEWER METERS



SMALL TRUCK



METAL BUILDING



TRENCH BOX

#### **Heavy Equipment**

- Four Door Utility Truck
- Mini-Excavator
- Compact Tractor w/ Backhoe Attachment
- Mini-Skid Steer
- Pipe Bursting Machine







#### PUBLIC WORKS - FLOOR PLAN



#### FLOOR PLAN

#### NARRATIVE:

THE FLOOR PLAN PROVIDES 5 WAREHOUSE BAYS AT 1,000 SF EACH WITH PULL THROUGH ACCESS ON THE END BAY. THE ADMIN SUITE IS APPROXIMATELY 3,000 GSF WITH THE LOBBY AS THE CONTROLLED PUBLIC ACCESS ZONE. THE DIRECTOR HAS VISUAL ACCESS TO THE LOBBY, AND THE UTILITY OFFICE HAS A TRANSACTION COUNTER IN THE LOBBY AS WELL. THE FLEXIBLE CLUBHOUSE / TRAINING ROOM HAS SEMINAR SEATING FOR 18 THAT CAN BE CONFIGURED FOR CONFERENCE OR DINING AS NEEDED. THE KITCHEN /BREAK AREA ALSO SHARES THIS AREA, WITH STAFF SHOWERS AND LOCKERS ACROSS THE HALL. TWO SEPARATE STAFF RESTROOMS ADDRESS THE CODE REQUIREMENT FOR FEMALE RESTROOMS. WAREHOUSE SUPPORT SPACES OPEN INTO THE BAYS, AND A MEZZANINE ALTERNATE CAN BE UTILIZED FOR SIGN STORAGE AND ATTIC STOCK. THE STANDARD SIZE FOR THE OVERHE