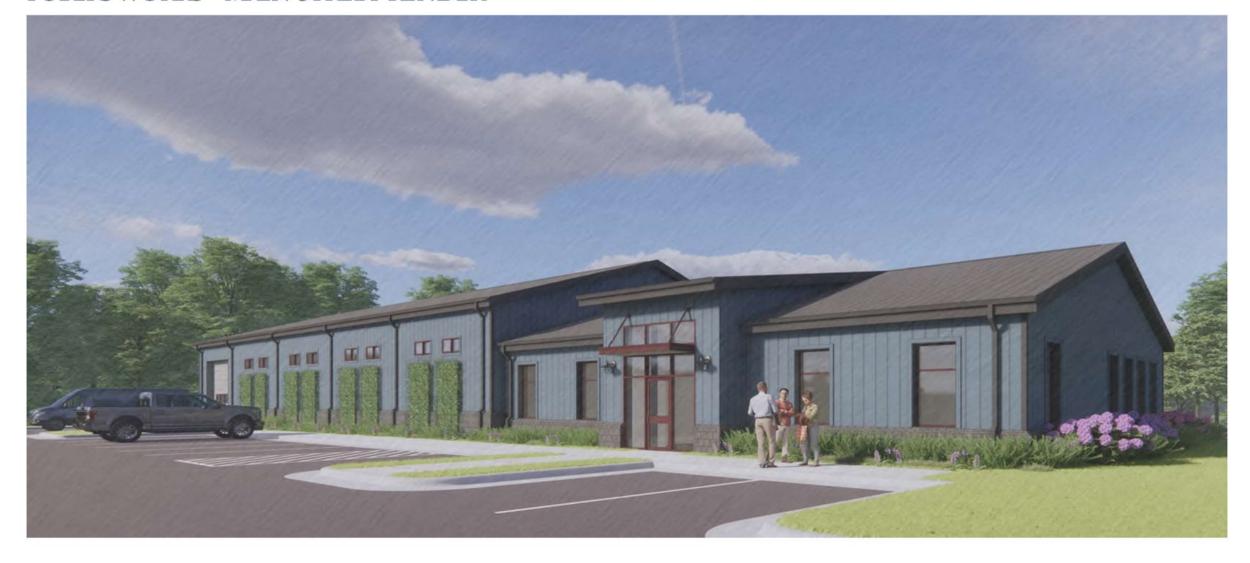

# FY 25-26 Public Works Department Outlook

### **Expansion Project**

- Project is scheduled to be completed by June 30, 2025
  - Only things left are sowing grass, adding stakes in ground, and mapping.
- Estimated 304 new grave plots when completed.
- Under normal circumstances, this expansion should give us 25-30 years of plots to sale.

### Cemetery CIP

- Current Needs
  - Gravel for access road to new section

- Future Purchases/Projects
  - New Lawn Mower (Spring 2027)
  - Road/Drive repaving
  - GIS Mapping of Cemetery
  - Additional expansion for grave plot sales.