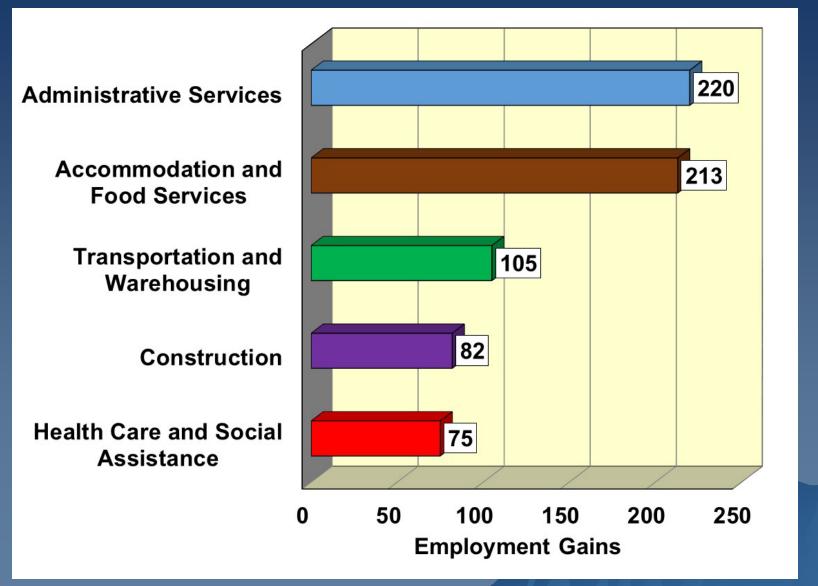

| 0.0           |  |
| Finance/Insurance/ Real Estate       | 19        | 2.4           |  |
| Professional Services                | 62        | 8.0           |  |
| Education and Health Care            | 224       | 28.9          |  |
| Arts/ Entertainment/Recreation       | 8         | 1.0           |  |
| Other Services                       | 48        | 6.2           |  |
| Public Administration                | 41        | 5.3           |  |

Source: 2019-2023 American Community Survey, US Census Bureau.

#### Alexander County Employment, 2nd Qtr. 2014-2024



Source: Labor and Economic Analysis Division, NC Department of Commerce.

### Alexander County Employment Losses by Sector, 2nd Quarter 2014-2024



### Alexander County Employment Gains by Sector, 2nd Quarter 2014-2024



### Alexander County Average Weekly Wage, 2nd Quarter 2014-2024



### **Hickory MSA Commuting Patterns**



### Hickory MSA Unemployed Persons and Number of Job Openings by County, September 2024

| County    | Number of<br>Unemployed<br>(Not<br>Seasonally<br>Adjusted) | Number<br>of Job<br>Openings | Number of<br>Unemployed<br>Persons per<br>Job<br>Opening |
|-----------|------------------------------------------------------------|------------------------------|----------------------------------------------------------|
| Alexander | 572                                                        | 122                          | 1.85                                                     |
| Burke     | 1,183                                                      | 1,306                        |