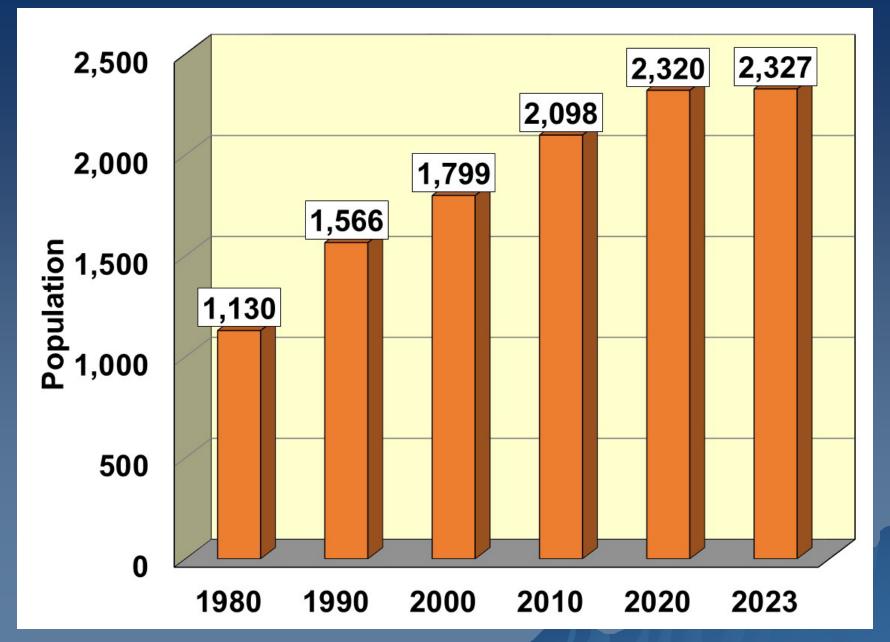

# Taylorsville Population Trends

### Taylorsville Population, 1980 to 2023

### **Population Comparisons, 2010-2023**

| Location     | 2010        | 2020               | Change     | %    | 2023        | Change    | %    |
|--------------|-------------|--------------------|------------|------|-------------|-----------|------|
| Location     | Census      | sus Census 2010-20 |            | Inc. | Estimate    | 2020-23   | Inc. |
| Taylorsville | 2,098       | 2,320              | 222        | 10.6 | 2,327       | 7         | 0.3  |
| Alexander    | 37,198      | 36,444             | -754       | -2.0 | 36,231      | -213      | -0.6 |
| County       | 37,190      | 30,444             | -7 54      | -2.0 | 30,231      | -213      | -0.0 |
| Hickory      | 365,497     | 365,276            | -221       | -0.1 | 374,361     | 9,085     | 2.5  |
| MSA          | 305,497     | 303,270            | -221       | -0.1 | 374,301     | 9,065     | 2.5  |
| NC           | 9,535,483   | 10,439,388         | 903,905    | 9.5  | 10,846,274  | 406,886   | 3.9  |
| US           | 308,745,538 | 331,449,281        | 22,703,743 | 7.4  | 334,914,895 | 3,465,614 | 1.0  |