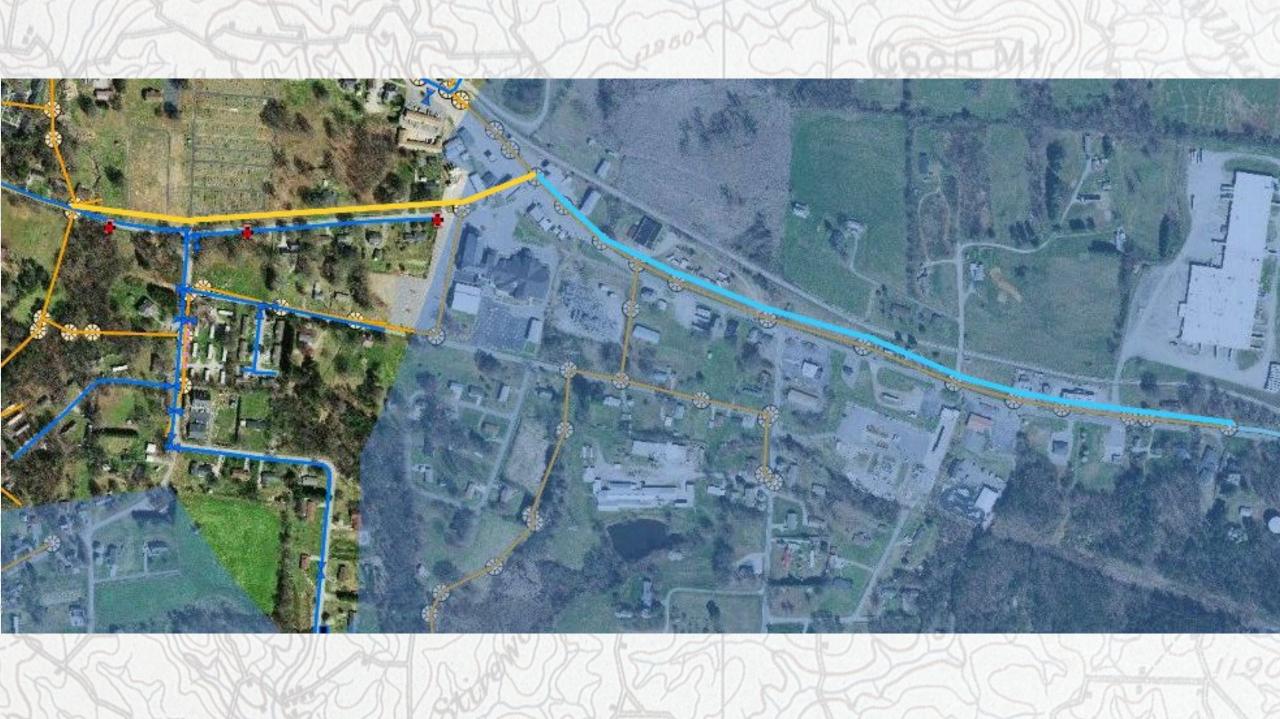

### • Future Projects:

- Work on getting all meters in ROW
- Hydrant & valve repairs/replacement
- NC Hwy 16 S water
- Bell's River Bridge/Alex Co
- Main Street water line
- Partnership with EU & Wilkesboro
- 4<sup>th</sup> Ave/4<sup>th</sup> St NE/3<sup>rd</sup> Ave NE waterline
- 1<sup>st</sup> St NE waterline

NC Hwy 16 South Water