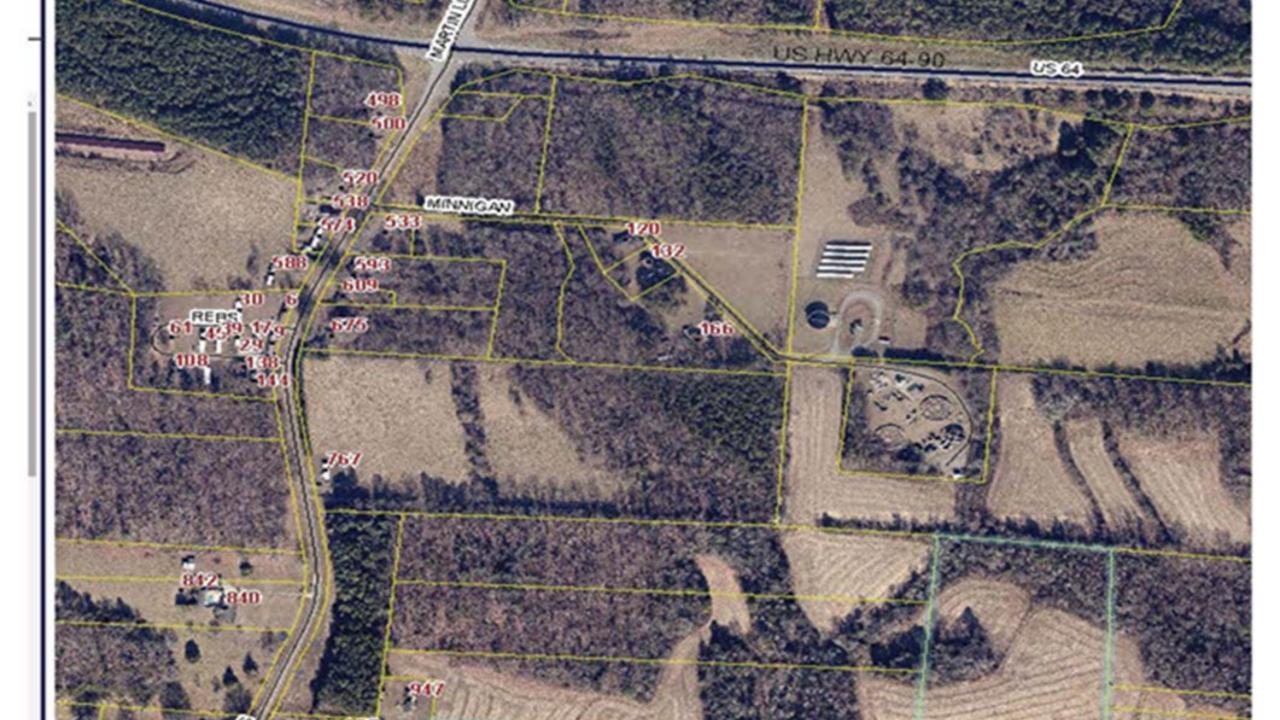

6,000



Personnel Changes



Equipment Upgrades

Vehicles

**Tasers** 

Vests

#### **Administration**

- Personnel Changes
- Planning/Main Street Position Needed
  - Town Manager
  - 2 Years Downtown Director (2027)
- Permitting Software Needed

# OPERATIONAL STATUS – PUBLIC WORKS







EQUIPMENT UPGRADES NEEDED



FACILITY UPGRADES NEEDED

#### POLICE DEPARTMENT NEEDS



- Storage Space
- Two SRO Positions
- In Car Radio's
- Body Camera's
- Reporting Software \*
- Data Server \*

#### PUBLIC WORKS NEEDS

#### Facilities, Equipment, and Light Vehicles







ELECTRONIC WATER/SEWER METERS



SMALL TRUCK



METAL BUILDING



TRENCH BOX

#### **Heavy Equipment**

- Four Door Utility Truck
- Mini-Excavator
- Compact Tractor w/ Backhoe Attachment
- Mini-Skid Steer
- Pipe Bursting Machine







#### PUBLIC WORKS - FLOOR PLAN



#### FLOOR PLAN

#### NARRATIVE:

THE FLOOR PLAN PROVIDES 5 WAREHOUSE BAYS AT 1,000 SF EACH WITH PULL THROUGH ACCESS ON THE END BAY. THE ADMIN SUITE IS APPROXIMATELY 3,000 GSF WITH THE LOBBY AS THE CONTROLLED PUBLIC ACCESS ZONE. THE DIRECTOR HAS VISUAL ACCESS TO THE LOBBY, AND THE UTILITY OFFICE HAS A TRANSACTION COUNTER IN THE LOBBY AS WELL. THE FLEXIBLE CLUBHOUSE / TRAINING ROOM HAS SEMINAR SEATING FOR 18 THAT CAN BE CONFIGURED FOR CONFERENCE OR DINING AS NEEDED. THE KITCHEN /BREAK AREA ALSO SHARES THIS AREA, WITH STAFF SHOWERS AND LOCKERS ACROSS THE HALL. TWO SEPARATE STAFF RESTROOMS ADDRESS THE CODE REQUIREMENT FOR FEMALE RESTROOMS. WAREHOUSE SUPPORT SPACES OPEN INTO THE BAYS, AND A MEZZANINE ALTERNATE CAN BE UTILIZED FOR SIGN STORAGE AND ATTIC STO