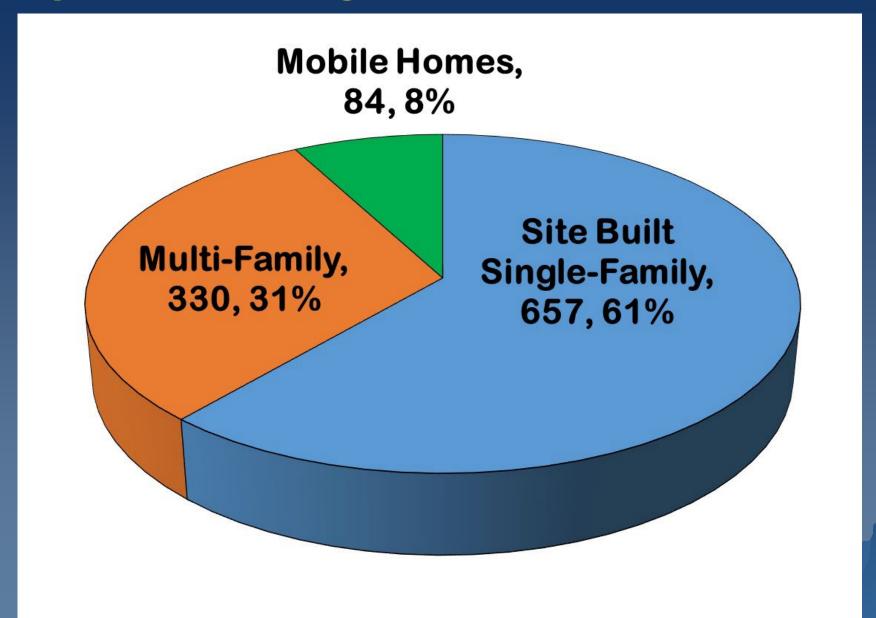

| 819         | 1,026       | 207              | 25.2      | 1,110       | 84               | 8.2       |
| Alexander<br>County | 14,098      | 16,189      | 2,091            | 14.8      | 15,960      | -229             | -1.4      |
| Hickory<br>MSA      | 144,874     | 162,613     | 17,739           | 12.2      | 163,160     | 547              | 0.3       |
| NC                  | 3,523,944   | 4,327,528   | 803,584          | 22.8      | 4,708,710   | 381,182          | 8.8       |
| US                  | 115,904,641 | 131,704,730 | 15,800,089       | 13.6      | 140,489,736 | 8,785,006        | 6.7       |

Source: 2000-2020 Census, US Census Bureau.

#### **Alexander Co. Single-Family (Site-Built) Permits, 2000-2023**





### **Taylorsville Housing Distribution, 2019-2023 ACS**



### Percent Renter Occupied Units, 1990 to 2019-23

| Location                | 1990 | 2000 | 2010 | 2019-2023<br>ACS |
|-------------------------|------|------|------|------------------|
| Taylorsville            | 38.3 | 42.1 | 49.2 | 44.3             |
| <b>Alexander County</b> | 17.7 | 19.5 | 22.4 | 18.3             |
| Hickory MSA             | 25.3 | 25.7 | 26.6 | 25.7             |
| NC                      | 28.6 | 27.2 | 33.3 | 33.6             |
| US                      | 35.8 | 33.8 | 34.9 | 35.0             |

### Median Value of Owner-Occupied Units, 2000 to 2019-2023 ACS

| Location                | 2000      | 2009-2013 | %      | 2019-2023 | %      |
|-------------------------|-----------|-----------|--------|-----------|--------|
| Location                | 2000      |