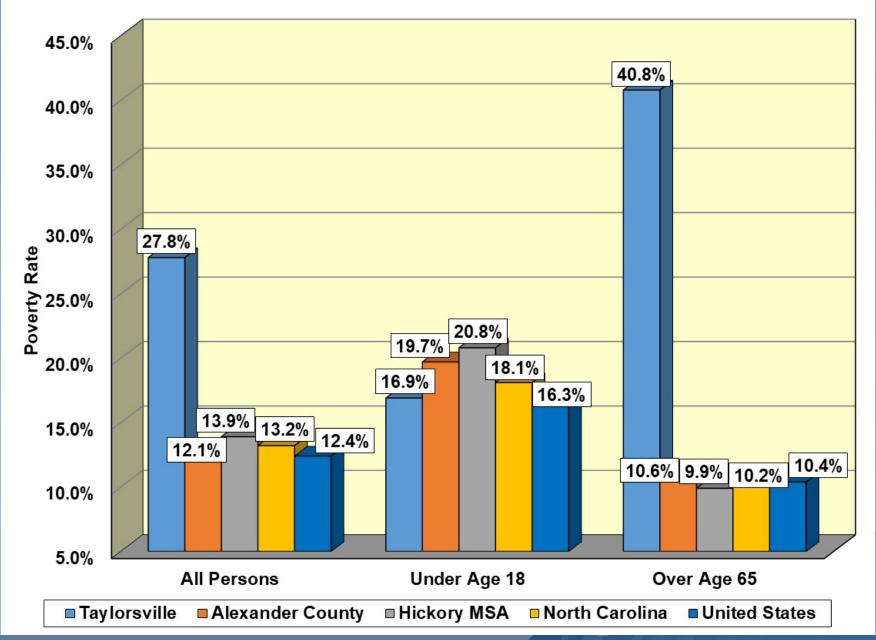

# Taylorsville Household Income and Poverty Levels

### **Poverty Rate Comparisons, 2019-2023 ACS**

Source: 2019-2023 American Community Survey, US Census Bureau.