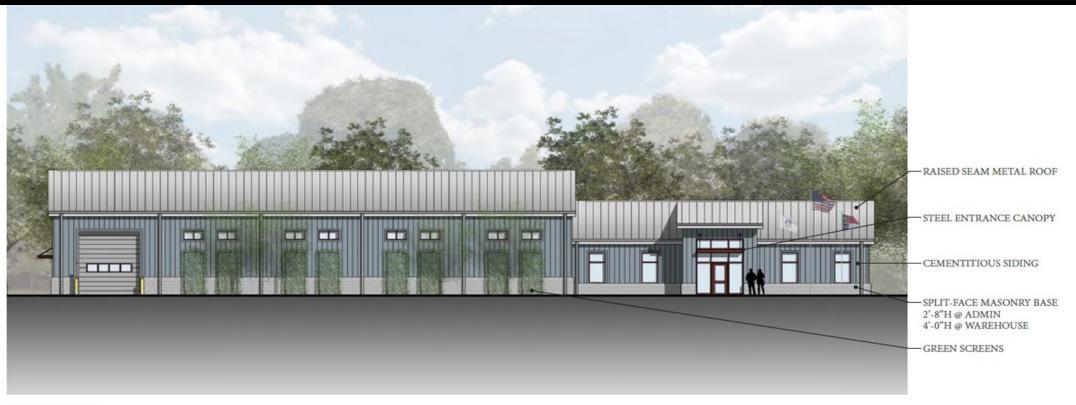

# FY 25-26 Public Works Department Outlook

### **Expansion Project**

- Project is scheduled to be completed by June 30, 2025
  - Only things left are sowing grass, adding stakes in ground, and mapping.
- Estimated 304 new grave plots when completed.
- Under normal circumstances, this expansion should give us 25-30 years of plots to sale.

### Cemetery CIP

- Current Needs
  - Gravel for access road to new section

- Future Purchases/Projects
  - New Lawn Mower (Spring 2027)
  - Road/Drive repaving
  - GIS Mapping of Cemetery
  - Additional expansion for grave plot sales.