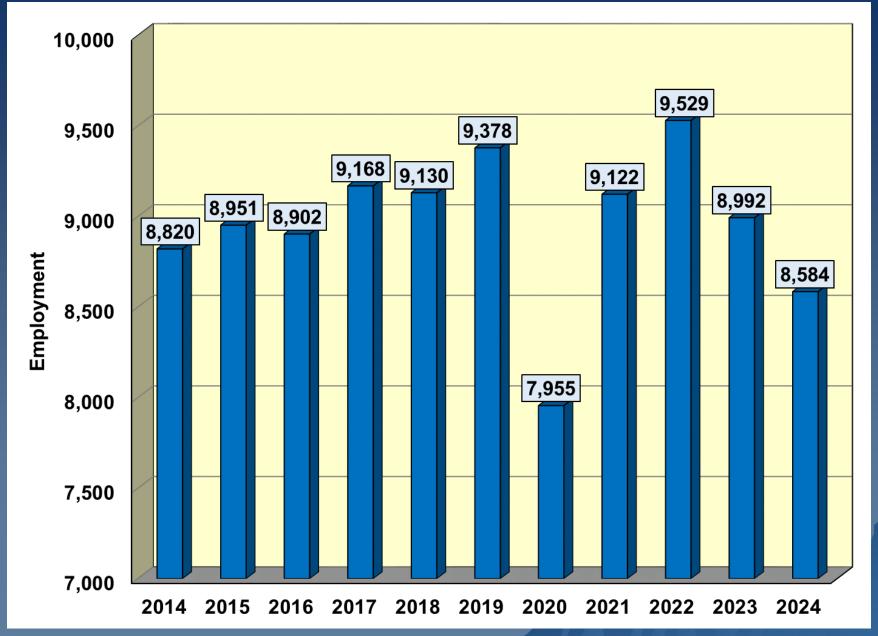

#### Alexander County Employment, 2nd Qtr. 2014-2024

Source: Labor and Economic Analysis Division, NC Department of Commerce.