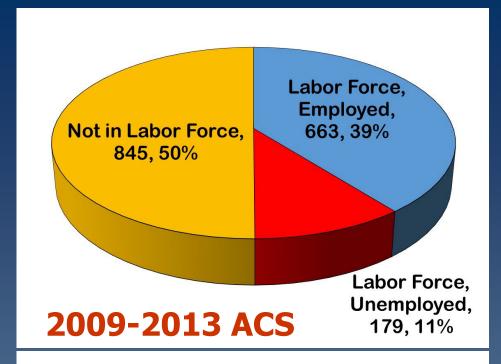

# Taylorsville and Alexander County Employment and Wages

Taylorsville
Employment
Status for
Population Age
16 and Over,
2009-2013 and
2019-2023 ACS