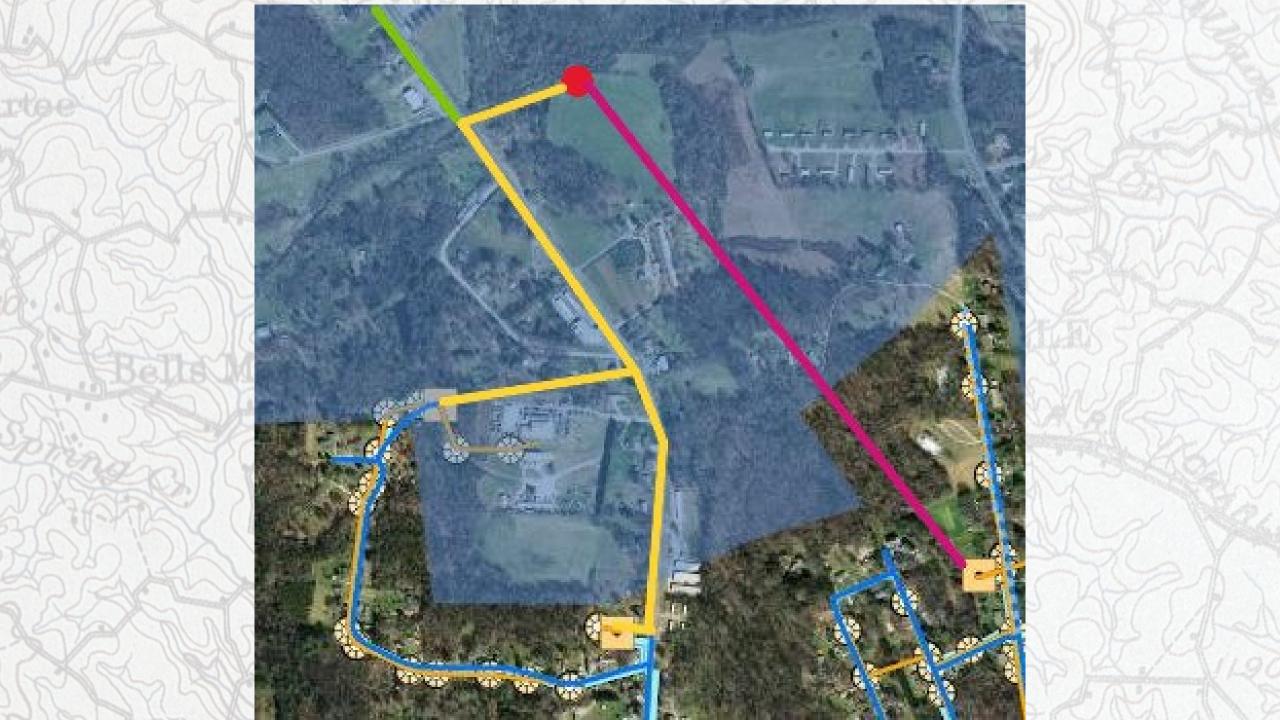

### • Future Projects:

- Work on getting all meters in ROW
- Hydrant & valve repairs/replacement
- NC Hwy 16 S water
- Bell's River Bridge/Alex Co
- Main Street water line
- Partnership with EU & Wilkesboro
- 4<sup>th</sup> Ave/4<sup>th</sup> St NE/3<sup>rd</sup> Ave NE waterline
- 1<sup>st</sup> St NE waterline

NC Hwy 16 South Water