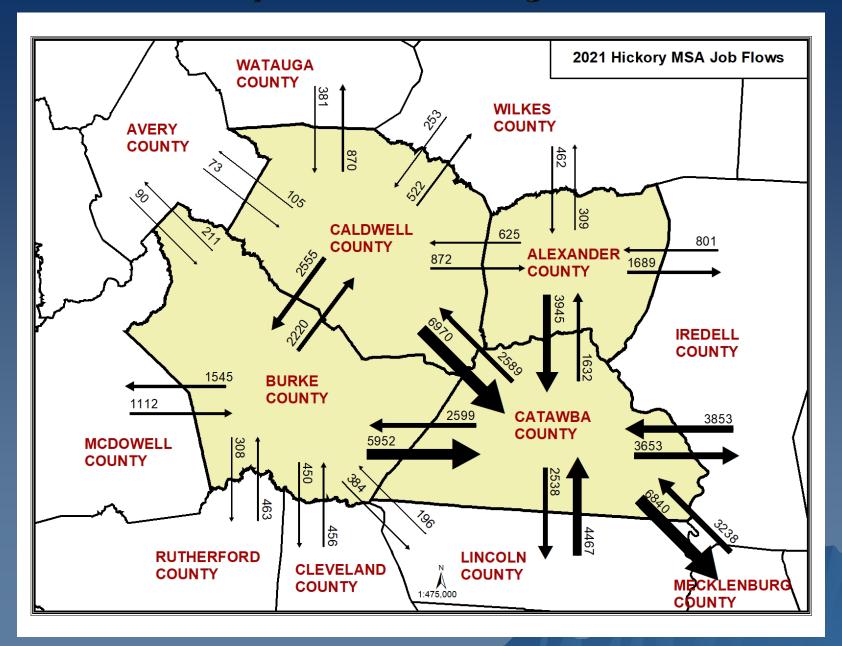

nal Services                | 62        | 8.0           |  |
| Education and Health Care            | 224       | 28.9          |  |
| Arts/ Entertainment/Recreation       | 8         | 1.0           |  |
| Other Services                       | 48        | 6.2           |  |
| Public Administration                | 41        | 5.3           |  |

Source: 2019-2023 American Community Survey, US Census Bureau.

#### Alexander County Employment, 2nd Qtr. 2014-2024



Source: Labor and Economic Analysis Division, NC Department of Commerce.

### Alexander County Employment Losses by Sector, 2nd Quarter 2014-2024



### Alexander County Employment Gains by Sector, 2nd Quarter 2014-2024



### Alexander County Average Weekly Wage, 2nd Quarter 2014-2024



### **Hickory MSA Commuting Patterns**



### Hickory MSA Unemployed Persons and Number of Job Openings by County, September 2024

| County    | Number of<br>Unemployed<br>(Not<br>Seasonally<br>Adjusted) | Number<br>of Job<br>Openings | Number of<br>Unemployed<br>Persons per<br>Job<br>Opening |
|-----------|------------------------------------------------------------|------------------------------|----------------------------------------------------------|
| Alexander | 572                                                        | 122                          | 1.85                                                     |
| Burke     | 1,183                                                      | 1,306                        | 0.91                                                     |
| Caldwell  | 1,153