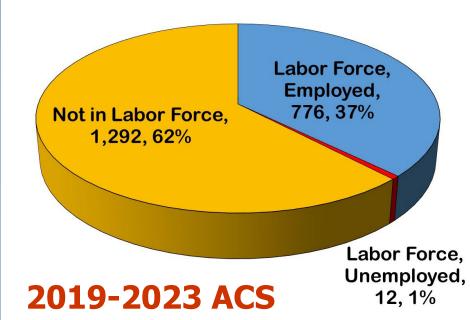

# Taylorsville and Alexander County Employment and Wages

Taylorsville
Employment
Status for
Population Age
16 and Over,
2009-2013 and
2019-2023 ACS