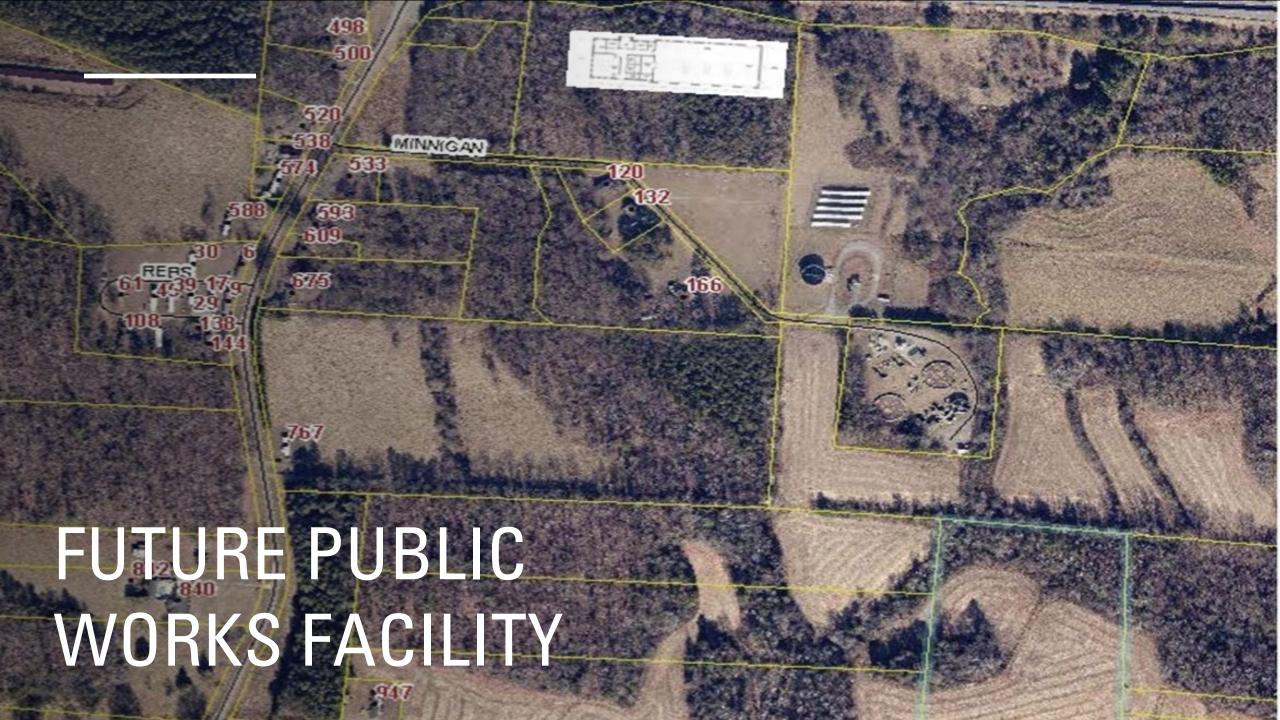

000



Personnel Changes



Equipment Upgrades

Vehicles

**Tasers** 

Vests

#### **Administration**

- Personnel Changes
- Planning/Main Street Position Needed
  - Town Manager
  - 2 Years Downtown Director (2027)
- Permitting Software Needed

# OPERATIONAL STATUS – PUBLIC WORKS







EQUIPMENT UPGRADES NEEDED



FACILITY UPGRADES NEEDED

#### POLICE DEPARTMENT NEEDS



- Storage Space
- Two SRO Positions
- In Car Radio's
- Body Camera's
- Reporting Software \*
- Data Server \*

#### PUBLIC WORKS NEEDS

#### Facilities, Equipment, and Light Vehicles







ELECTRONIC WATER/SEWER METERS



SMALL TRUCK



METAL BUILDING



TRENCH BOX

#### **Heavy Equipment**

- Four Door Utility Truck
- Mini-Excavator
- Compact Tractor w/ Backhoe Attachment
- Mini-Skid Steer
- Pipe Bursting Machine







#### PUBLIC WORKS - FLOOR PLAN



#### FLOOR PLAN

#### NARRATIVE:

THE FLOOR PLAN PROVIDES 5 WAREHOUSE BAYS AT 1,000 SF EACH WITH PULL THROUGH ACCESS ON THE END BAY. THE ADMIN SUITE IS APPROXIMATELY 3,000 GSF WITH THE LOBBY AS THE CONTROLLED PUBLIC ACCESS ZONE. THE DIRECTOR HAS VISUAL ACCESS TO THE LOBBY, AND THE UTILITY OFFICE HAS A TRANSACTION COUNTER IN THE LOBBY AS WELL. THE FLEXIBLE CLUBHOUSE / TRAINING ROOM HAS SEMINAR SEATING FOR 18 THAT CAN BE CONFIGURED FOR CONFERENCE OR DINING AS NEEDED. THE KITCHEN /BREAK AREA ALSO SHARES THIS AREA, WITH STAFF SHOWERS AND LOCKERS ACROSS THE HALL. TWO SEPARATE STAFF RESTROOMS ADDRESS THE CODE REQUIREMENT FOR FEMALE RESTROOMS. WAREHOUSE SUPPORT SPACES OPEN INTO THE BAYS, AND A MEZZANINE ALTERNATE CAN BE UTILIZED FOR SIGN STORAGE AND ATTIC STOCK