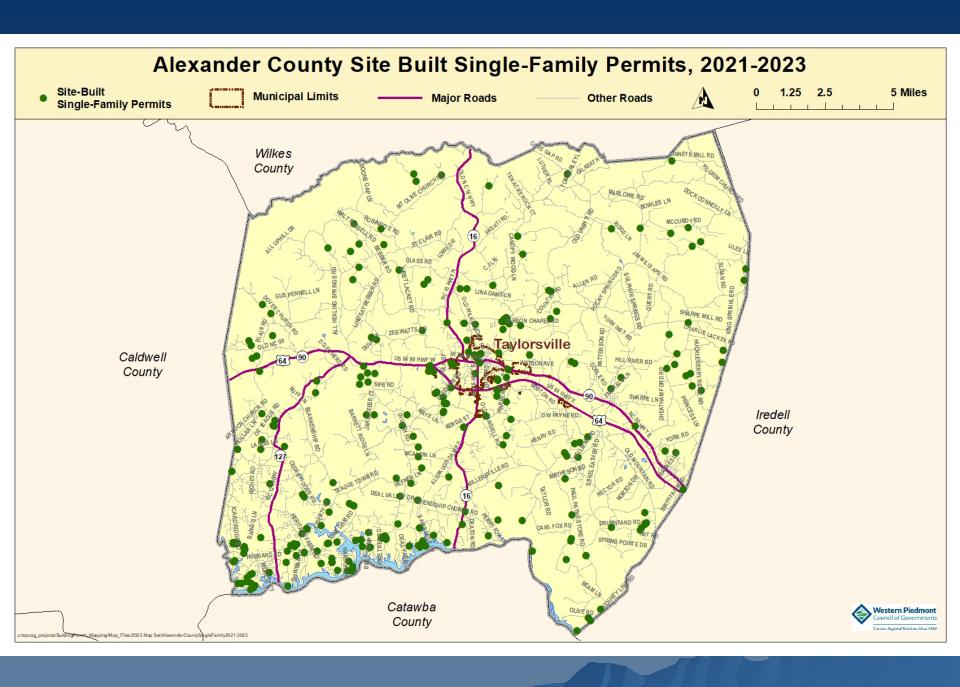

---------|------------------|-----------|
| Taylorsville        | 819         | 1,026       | 207              | 25.2      | 1,110       | 84               | 8.2       |
| Alexander<br>County | 14,098      | 16,189      | 2,091            | 14.8      | 15,960      | -229             | -1.4      |
| Hickory<br>MSA      | 144,874     | 162,613     | 17,739           | 12.2      | 163,160     | 547              | 0.3       |
| NC                  | 3,523,944   | 4,327,528   | 803,584          | 22.8      | 4,708,710   | 381,182          | 8.8       |
| US                  | 115,904,641 | 131,704,730 | 15,800,089       | 13.6      | 140,489,736 | 8,785,006        | 6.7       |

Source: 2000-2020 Census, US Census Bureau.

#### **Alexander Co. Single-Family (Site-Built) Permits, 2000-2023**





### **Taylorsville Housing Distribution, 2019-2023 ACS**



### Percent Renter Occupied Units, 1990 to 2019-23

| Location                | 1990 | 2000 | 2010 | 2019-2023<br>ACS |
|-------------------------|------|------|------|------------------|
| Taylorsville            | 38.3 | 42.1 | 49.2 | 44.3             |
| <b>Alexander County</b> | 17.7 | 19.5 | 22.4 | 18.3             |
| Hickory MSA             | 25.3 | 25.7 | 26.6 | 25.7             |
| NC                      | 28.6 | 27.2 | 33.3 | 33.6             |
| US                      | 35.8 | 33.8 | 34.9 | 35.0             |

### Median Value of Owner-Occupied Units, 2000 to 2019-2023 ACS

| Location                | 2000      | 2009-2013 | %      | 2019-2023 | %      |
|-------------------------|-----------|-----------|--------|--