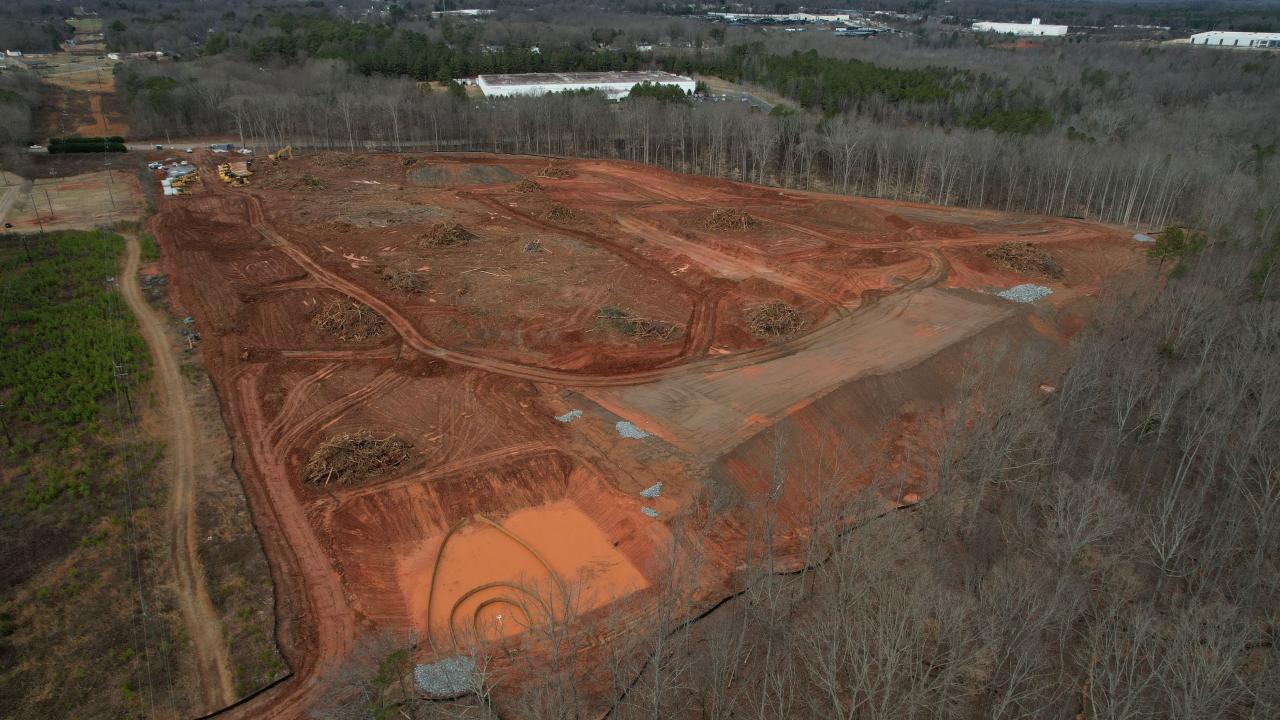

# FY 25-26 Public Works Department Outlook

### **Expansion Project**

- Project is scheduled to be completed by June 30, 2025
  - Only things left are sowing grass, adding stakes in ground, and mapping.
- Estimated 304 new grave plots when completed.
- Under normal circumstances, this expansion should give us 25-30 years of plots to sale.

### Cemetery CIP

- Current Needs
  - Gravel for access road to new section

- Future Purchases/Projects
  - New Lawn Mower (Spring 2027)
  - Road/Drive repaving
  - GIS Mapping of Cemetery
  - Additional expansion for grave plot sales.