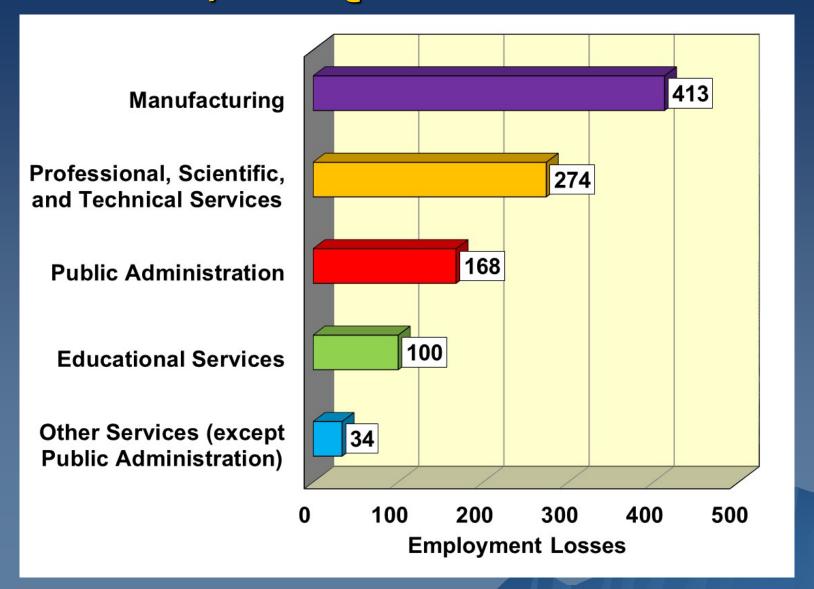

| 8.0           |  |
| Information                          | 0         | 0.0           |  |
| Finance/Insurance/ Real Estate       | 19        | 2.4           |  |
| Professional Services                | 62        | 8.0           |  |
| Education and Health Care            | 224       | 28.9          |  |
| Arts/ Entertainment/Recreation       | 8         | 1.0           |  |
| Other Services                       | 48        | 6.2           |  |
| Public Administration                | 41        | 5.3           |  |

Source: 2019-2023 American Community Survey, US Census Bureau.

#### Alexander County Employment, 2nd Qtr. 2014-2024



Source: Labor and Economic Analysis Division, NC Department of Commerce.

### Alexander County Employment Losses by Sector, 2nd Quarter 2014-2024



### Alexander County Employment Gains by Sector, 2nd Quarter 2014-2024



### Alexander County Average Weekly Wage, 2nd Quarter 2014-2024



### **Hickory MSA Commuting Patterns**



### Hickory MSA Unemployed Persons and Number of Job Openings by County, September 2024

| County    | Number of<br>Unemployed<br>(Not<br>Seasonally<br>Adjusted) | Number<br>of Job<br>Openings | Number of<br>Unemployed<br>Persons per<br>Job<br>Opening |
|-----------|------------------------------------------------------------|------------------------------|----------------------------------------------------------|
| Alexander | 572                                                        | 122                          | 1.85                                                     |
| Burke     | 1,183