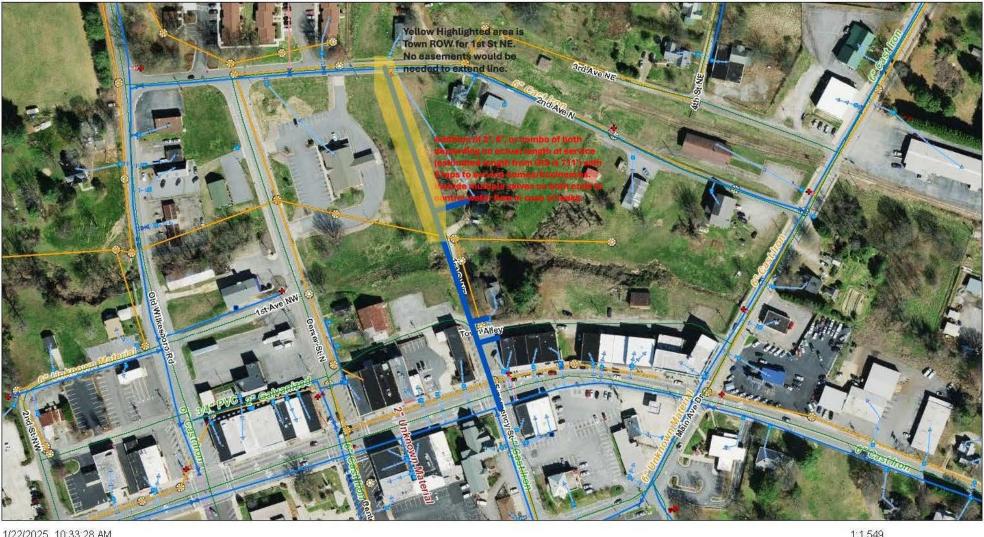

### • Future Projects:

- Work on getting all meters in ROW
- Hydrant & valve repairs/replacement
- NC Hwy 16 S water
- Bell's River Bridge/Alex Co
- Main Street water line
- Partnership with EU & Wilkesboro
- 4<sup>th</sup> Ave/4<sup>th</sup> St NE/3<sup>rd</sup> Ave NE waterline
- 1<sup>st</sup> St NE waterline