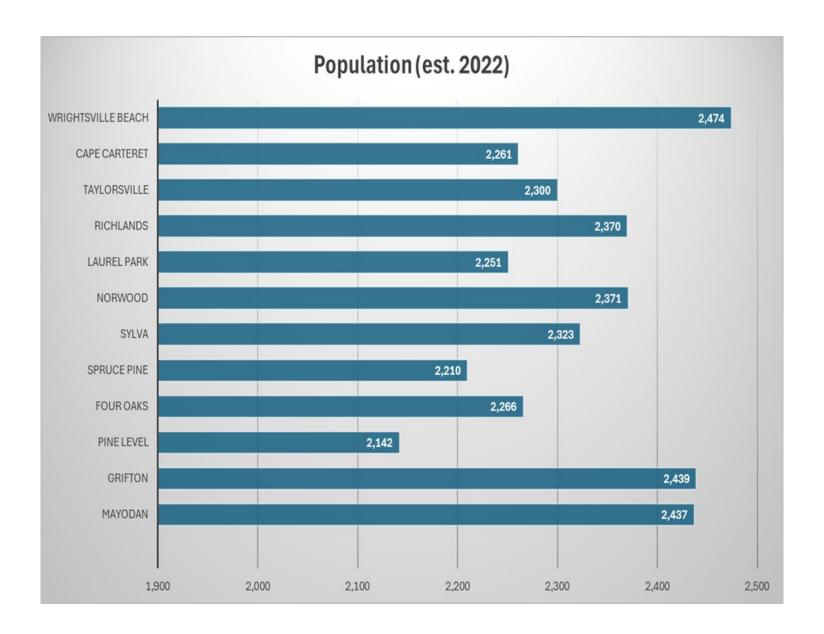

### Taylorsville Population, 1980 to 2023

### **Population Comparisons, 2010-2023**

| Location     | 2010        | 2020               | Change     | %    | 2023        | Change    | %    |
|--------------|-------------|--------------------|------------|------|-------------|-----------|------|
| Location     | Census      | sus Census 2010-20 |            | Inc. | Estimate    | 2020-23   | Inc. |
| Taylorsville | 2,098       | 2,320              | 222        | 10.6 | 2,327       | 7         | 0.3  |
| Alexander    | 37,198      | 36,444             | -754       | -2.0 | 36,231      | -213      | -0.6 |
| County       | 37,190      | 30,444             | -7 54      | -2.0 | 30,231      | -213      | -0.0 |
| Hickory      | 365,497     | 365,276            | -221       | -0.1 | 374,361     | 9,085     | 2.5  |
| MSA          | 305,497     | 303,270            | -221       | -0.1 | 374,301     | 9,065     | 2.5  |
| NC           | 9,535,483   | 10,439,388         | 903,905    | 9.5  | 10,846,274  | 406,886   | 3.9  |
| US           | 308,745,538 | 331,449,281        | 22,703,743 | 7.4  | 334,914,895 | 3,465,614 | 1.0  |