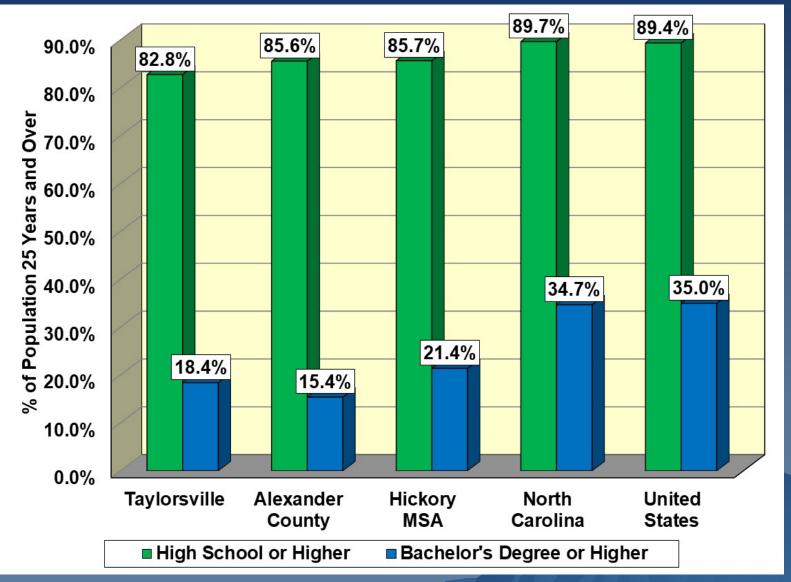

|
| Burke     | 1,183                                                      | 1,306                        | 0.91                                                     |
| Caldwell  | 1,153                                                      | 1,021                        | 1.13                                                     |
| Catawba   | 2,433                                                      | 4,151                        | 0.59                                                     |
| MSA Total | 5,341                                                      | 6,600                        | 1.24                                                     |

## Taylorsville Educational Attainment

### Educational Attainment for Population Age 25 and Over, 2019-2023 ACS



### NC MSA Educational Attainment Comparison, 2023

| MSA                          | % High<br>School<br>Degree or<br>Higher | Ranking<br>(1=Highest %) | %<br>Bachelor's<br>Degree or<br>Higher | Ranking<br>(1=Highest %) |
|------------------------------|-----------------------------------------|--------------------------|----------------------------------------|--------------------------|
| Asheville                    | 92.9                                    | 5                        | 44.7                                   | 3                        |
| Burlington                   | 90.2                                    | 11                       | 29.3                                   | 10                       |
| Charlotte-Concord-Gastonia   | 91.1