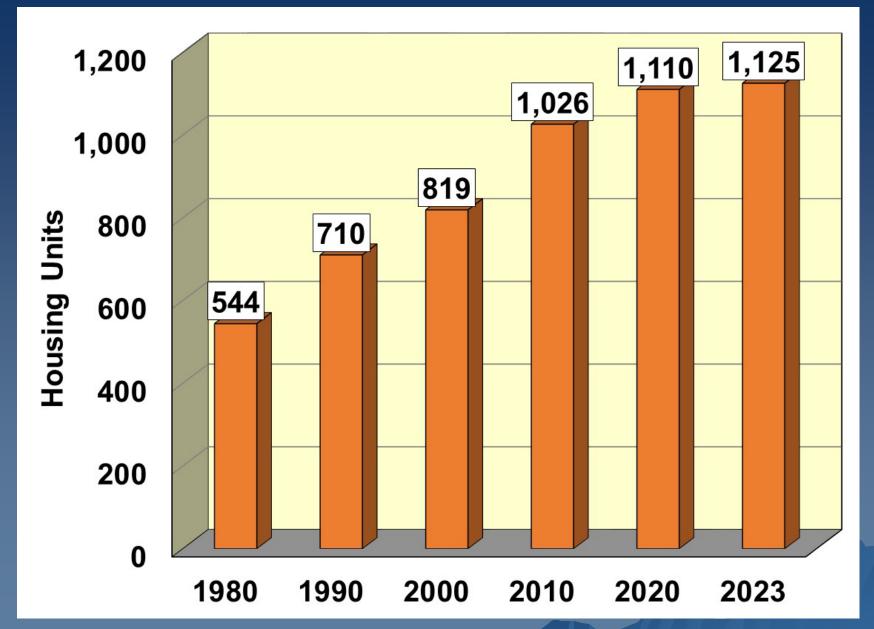

### Taylorsville Population, 1980 to 2023

### **Housing Units Housing Units, 1980-2023**

Source: 1980-2020 Census, US Census Bureau and Alexander County Building Inspections, 2024.