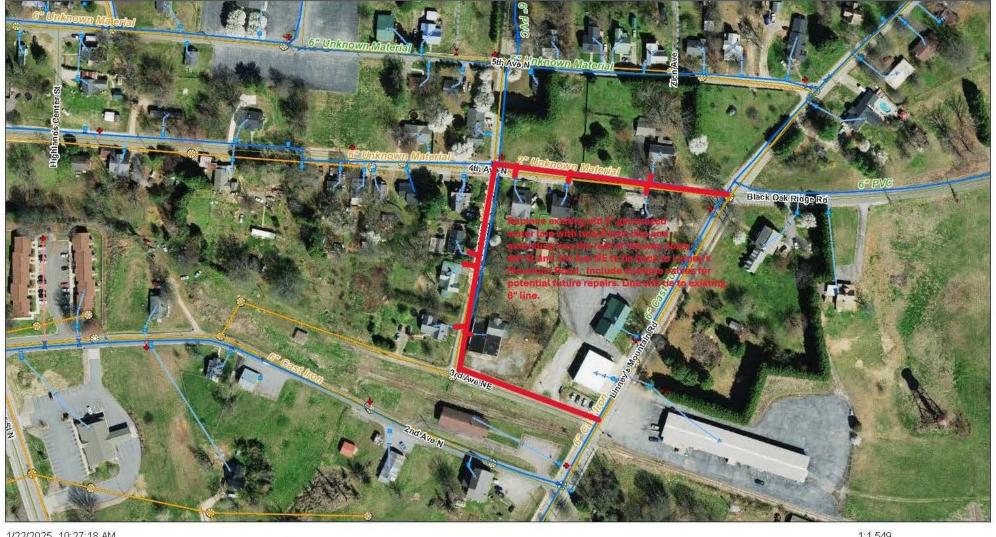

### Current Needs:

- Projects:
  - 1st Ave SE street repair & resurface
  - Stormwater issues on 1<sup>st</sup> Ave SW near Watts' property
  - Tree removal and sidewalk repairs on Linney's Mtn Rd near Black Oak Ridge Rd
- Equipment:
  - Current Bushhog needs to be replaced