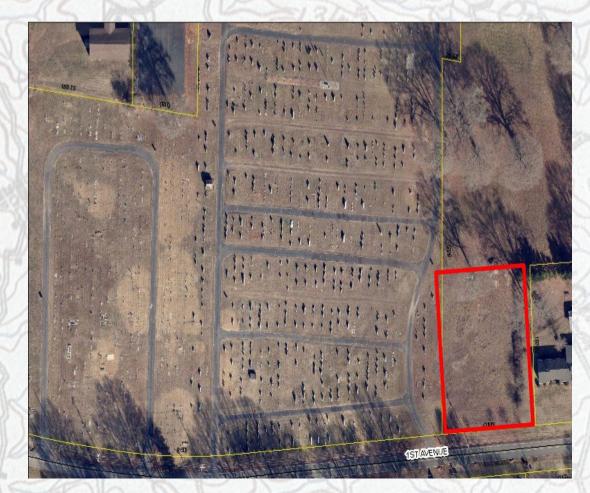

### **Expansion Project**

- Project is scheduled to be completed by June 30, 2025
  - Only things left are sowing grass, adding stakes in ground, and mapping.
- Estimated 304 new grave plots when completed.
- Under normal circumstances, this expansion should give us 25-30 years of plots to sale.

### Cemetery CIP

- Current Needs
  - Gravel for access road to new section

- Future Purchases/Projects
  - New Lawn Mower (Spring 2027)
  - Road/Drive repaving
  - GIS Mapping of Cemetery
  - Additional expansion for grave plot sales.