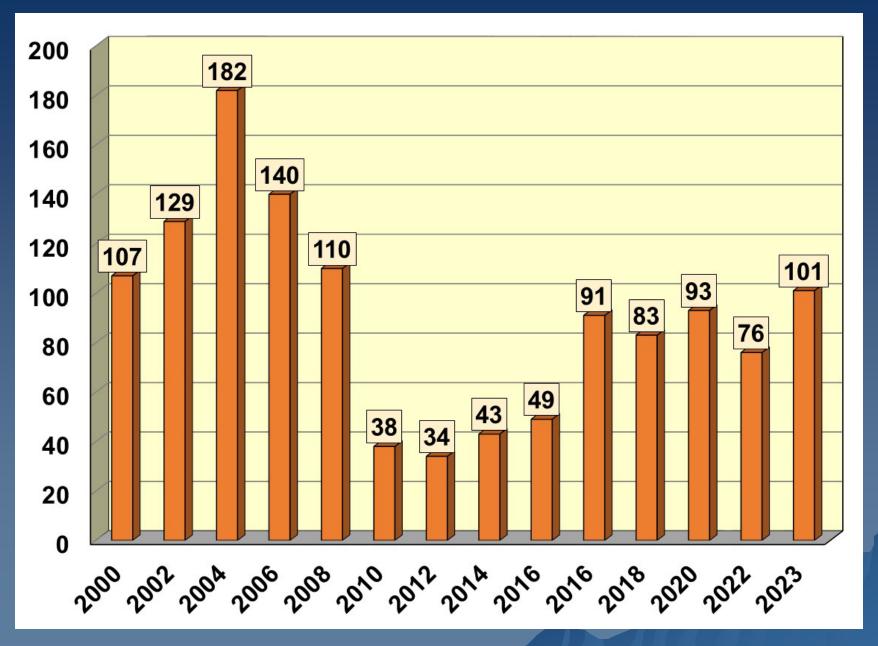

-----------|------------------|-----------|
| Taylorsville        | 819         | 1,026       | 207              | 25.2      | 1,110       | 84               | 8.2       |
| Alexander<br>County | 14,098      | 16,189      | 2,091            | 14.8      | 15,960      | -229             | -1.4      |
| Hickory<br>MSA      | 144,874     | 162,613     | 17,739           | 12.2      | 163,160     | 547              | 0.3       |
| NC                  | 3,523,944   | 4,327,528   | 803,584          | 22.8      | 4,708,710   | 381,182          | 8.8       |
| US                  | 115,904,641 | 131,704,730 | 15,800,089       | 13.6      | 140,489,736 | 8,785,006        | 6.7       |

Source: 2000-2020 Census, US Census Bureau.

#### **Alexander Co. Single-Family (Site-Built) Permits, 2000-2023**





### **Taylorsville Housing Distribution, 2019-2023 ACS**



### Percent Renter Occupied Units, 1990 to 2019-23

| Location                | 1990 | 2000 | 2010 | 2019-2023<br>ACS |
|-------------------------|------|------|------|------------------|
| Taylorsville            | 38.3 | 42.1 | 49.2 | 44.3             |
| <b>Alexander County</b> | 17.7 | 19.5 | 22.4 | 18.3             |
| Hickory MSA             | 25.3 | 25.7 | 26.6 | 25.7             |
| NC                      | 28.6 | 27.2 | 33.3 | 33.6             |
| US                      | 35.8 | 33.8 | 34.9 | 35.0             |

### Median Value of Owner-Occupied Units, 2000 to 2019-2023 ACS

| Location                | 2000      | 2009-2013 | %      | 2019-2023 | %      |
|-------------------------|-----------|-----------|--------|