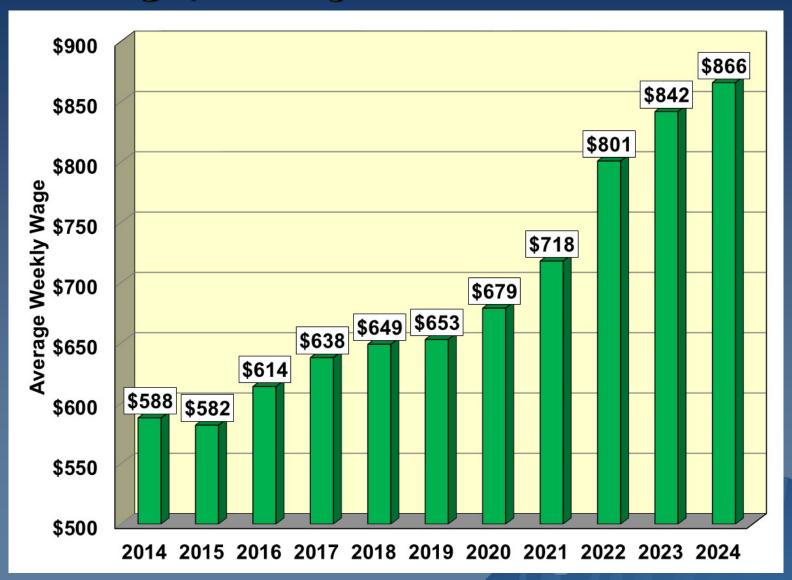

19        | 2.4           |  |
| Professional Services                | 62        | 8.0           |  |
| Education and Health Care            | 224       | 28.9          |  |
| Arts/ Entertainment/Recreation       | 8         | 1.0           |  |
| Other Services                       | 48        | 6.2           |  |
| Public Administration                | 41        | 5.3           |  |

Source: 2019-2023 American Community Survey, US Census Bureau.

#### Alexander County Employment, 2nd Qtr. 2014-2024



Source: Labor and Economic Analysis Division, NC Department of Commerce.

### Alexander County Employment Losses by Sector, 2nd Quarter 2014-2024



### Alexander County Employment Gains by Sector, 2nd Quarter 2014-2024



### Alexander County Average Weekly Wage, 2nd Quarter 2014-2024



### **Hickory MSA Commuting Patterns**



### Hickory MSA Unemployed Persons and Number of Job Openings by County, September 2024

| County    | Number of<br>Unemployed<br>(Not<br>Seasonally<br>Adjusted) | Number<br>of Job<br>Openings | Number of<br>Unemployed<br>Persons per<br>Job<br>Opening |
|-----------|------------------------------------------------------------|------------------------------|----------------------------------------------------------|
| Alexander | 572                                                        | 122                          | 1.85                                                     |
| Burke     | 1,183                                                      | 1,306                        | 0.91                                                     |
| Caldw